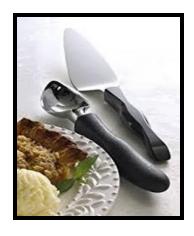

8" SANTOKU CARVER- \$118 (only available in black or white)

SLICE N SERVE- \$67 (only available in black or white)

**TRADITIONAL CHEESE KNIFE- \$96** 