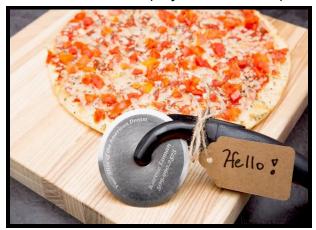

## **DaVinci LASER ENGRAVED BAMBOO CUTTING BOARDS**

(This is NOT a Cutco Product/No payment plan available)

**LARGE**- \$43 (12" X 16" X .07") includes engraving

**SMALL**- \$36 (8" X 12 X .07") includes engraving

Minimum Order=10

These are made from eco-friendly, renewable, natural bamboo. They are twice as thick as most cutting boards without dyes or coloring.