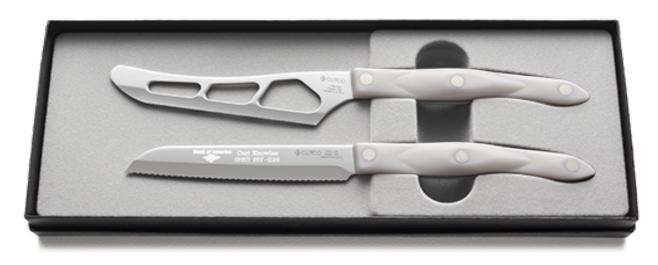

#### With Traditional Cheese Knife- \$137 (WINE OPENER ONLY COMES IN BLACK)

With Santoku Trimmer- \$130

With Spreader- \$127

With 5" Petite Santoku- \$174