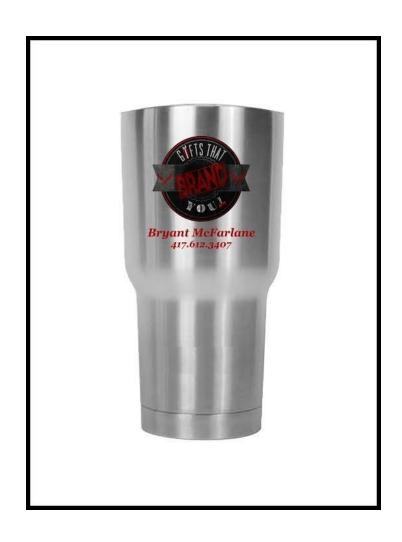

#### **VINNSULATOR- \$45**

(This is NOT a Cutco Product/No payment plan available)

Keeps COLD beverages COLD for up to 24hrs

Keeps **HOT** beverage **HOT** for up to 12hrs

Color Options- RED, BLACK, WHITE & STAINLESS STEEL

Capacity- 750ml or 25oz of fluids

Minimum Order=10

Upgrade and engrave your logo & information in COLOR- \$8/Vinnsulator

\*\*color engraving is only available on stainless steel\*\*

We have a smaller version of this and it is called the VINNI...