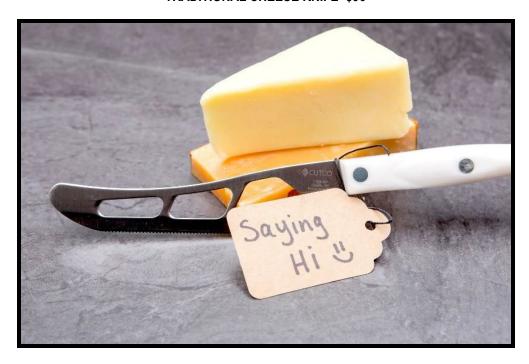

8" SANTOKU CARVER- \$118 (only available in black or white)

SLICE N SERVE- \$67 (only available in black or white)

**TRADITIONAL CHEESE KNIFE- \$96** 