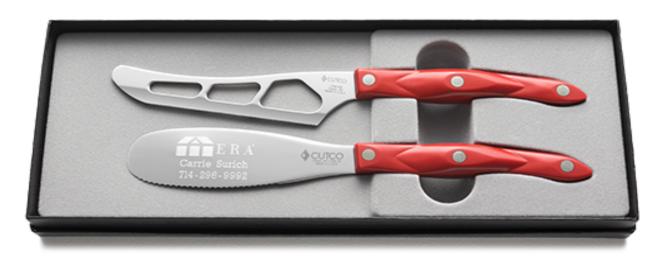

#### With Traditional Cheese Knife- \$137 (WINE OPENER ONLY COMES IN BLACK)

With Santoku Trimmer- \$130

With Spreader- \$127

With 5" Petite Santoku- \$174