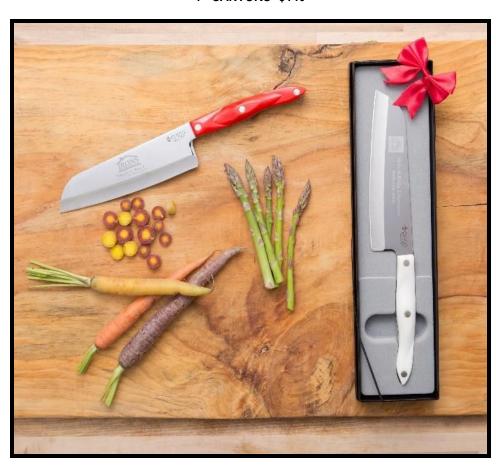

# The above items are our most popular items (Spatula Spreader & Santoku Trimmer).

**SUPER SHEARS- \$120** 

7" SANTOKU- \$140

5" PETITE SANTOKU- \$128 (this is a smaller version of the Santoku in the above picture)