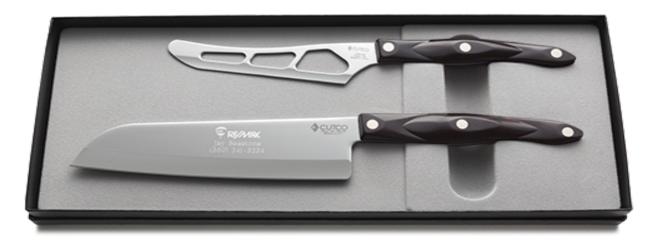

## **CUTCO CULINARY SETS**

**SANTOKU CLUB MATES- \$154** 

SHEAR UTILITY SET- \$195

**CULINARAY COMPANIONS- \$212** 