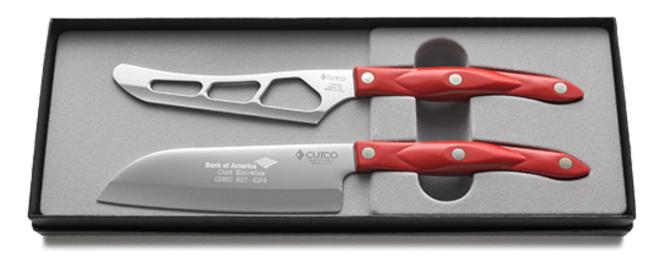

## **CUTCO CULINARY SETS**

**SANTOKU CLUB MATES- \$154** 

SHEAR UTILITY SET- \$195

**CULINARAY COMPANIONS- \$212** 