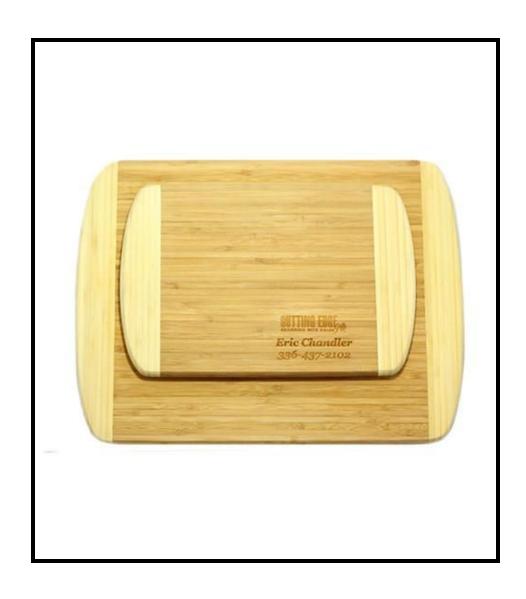

## **DaVinci LASER ENGRAVED BAMBOO CUTTING BOARDS**

(This is NOT a Cutco Product/No payment plan available)

**LARGE**- \$43 (12" X 16" X .07") includes engraving

**SMALL**- \$36 (8" X 12 X .07") includes engraving

Minimum Order=10

These are made from eco-friendly, renewable, natural bamboo. They are twice as thick as most cutting boards without dyes or coloring.