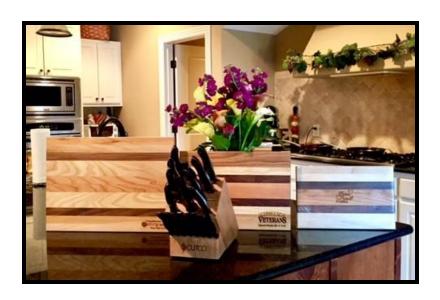

#### **WILMY VET LASER ENGRAVED CUTTING BOARDS**

This signature series is an indigenous line of cutting boards made with a combination of up to 8 different hard woods from the Appalachian region.

#### Small \$54 Med \$59 Large \$64 (includes engraving) Minimum order of 10

Types of wood used:

White Oak, Walnut, Cherry, Maple, Elm, Sycamore, Ash, & Hickory Every WILMY VET Board is handmade by U.S. Military Veterans.