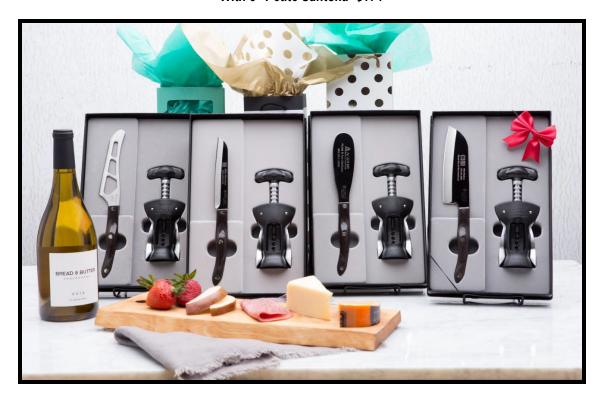

#### **WINE & DINE SETS-**

#### With Traditional Cheese Knife- \$137 (WINE OPENER ONLY COMES IN BLACK)

With Santoku Trimmer- \$130

With Spreader- \$127

With 5" Petite Santoku- \$174